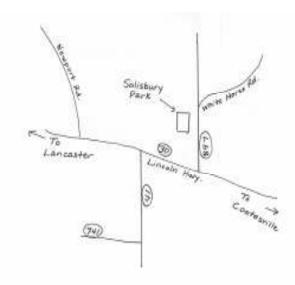

#### Directions

Gap is approximately an hour drive from Harrisburg, York and Baltimore and only 40 minutes from Reading and Wilmington.

Salisbury Township Community Park is located on 897 (White Horse Road) north of Rt. 30 in Gap.

Parking is available on site.

The park address is:

777 White Horse Rd., Gap, PA